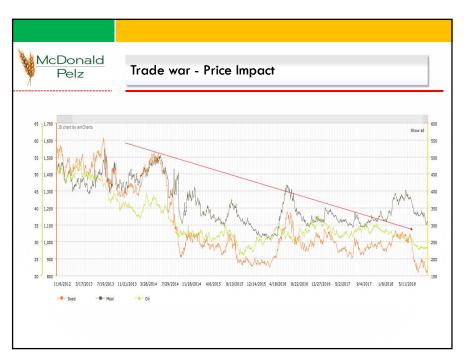

|               |          | Change   | e in Glo | bal Soy  | 1      |                             |
|---------------|----------|----------|----------|----------|--------|-----------------------------|
| Soybean Crush | 2014/15  | 2015/16  | 2016/17  | 2017/18  | Growth |                             |
| China         | 74,500   | 81,500   | 88,000   | 90,000   | 21%    |                             |
| US            | 50,975   | 51,335   | 51,742   | 55,928   | 10%    | Continuation of Trade war   |
| Argentina     | 40,235   | 43,267   | 43,303   | 37,700   | -6%    |                             |
| Brazil        | 40,435   | 39,747   | 40,411   | 43,000   | 6%     | can lead to expansion of    |
| EU            | 14,450   | 14,950   | 14,400   | 14,900   | 3%     | Crush in Asian