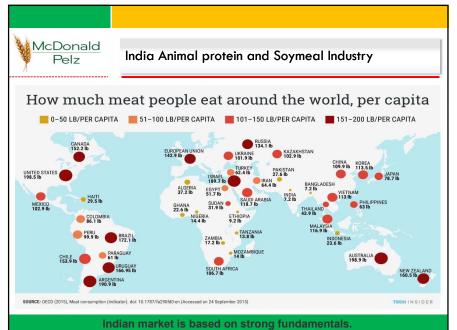

| 1,950    | 1,150    | 2,200    | 3,200    | 64%    | increasing Crush capacities |
| Iran          | 1,450    | 1,950    | 2,050    | 2,650    | 83%    |                             |
| Pakistan      | 500      | 1,250    | 1,680    | 2,300    | 360%   | Crush capacity in US may    |
| Bolivia       | 2,450    | 2,550    | 2,050    | 2,550    | 4%     | go up                       |
| Japan         | 2,150    | 2,283    | 2,392    | 2,350    | 9%     |                             |
| Taiwan        | 1,980    | 1,980    | 2,045    | 2,080    | 5%     |                             |
| Other         | 14,476   | 15,326   | 15,181   | 16,083   | 11%    |                             |
| Total         | 2.64.726 | 2.74.988 | 2.87.204 | 2.93.691 | 11%    |                             |







## McDonald Pelz

## China Meal Prices Import Cost Estimate

## China Soymeal Import Cost Estimate (2018-9-12)

| Country   | shipment          | CBOT closing price (\$/MT) |           | premium (\$/MT) |           | freight (\$/MT) | CNF price (\$/MT) | import cost (yuan/MT) |           |
|-----------|-------------------|----------------------------|-----------|-----------------|-----------|-----------------|-------------------|-----------------------|-----------|
|           |                   | futures                    | rise/fall | premium         | rise/fall |                 |                   | cost                  | rise/fall |
| Argentina | September         | 314.20                     | -2.60     | 5.00            | 1.00      | 42.00           | 393.92            | 3225