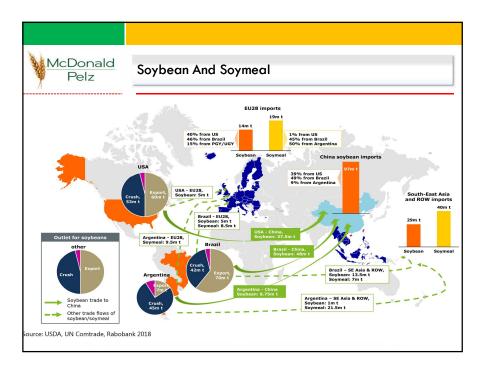

|               |          | Change   | e in Glo | bal Soy  | 1      |                             |
|---------------|----------|----------|----------|----------|--------|-----------------------------|
| Soybean Crush | 2014/15  | 2015/16  | 2016/17  | 2017/18  | Growth |                             |
| China         | 74,500   | 81,500   | 88,000   | 90,000   | 21%    |                             |
| US            | 50,975   | 51,335   | 51,742   | 55,928   | 10%    | Continuation of Trade war   |
| Argentina     | 40,235   | 43,267   | 43,303   | 37,700   | -6%    |                             |
| Brazil        | 40,435   | 39,747   | 40,411   | 43,000   | 6%     | can lead to expansion of    |
| EU            | 14,450   | 14,950   | 14,400   | 14,900   | 3%     | Crush in Asian Sub