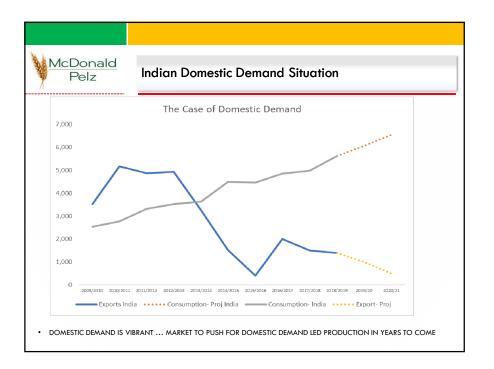

|
| Brazil    | October           | 316.00                     | -2.60     | 13.00           | -4.00     | 44.00           | 406.72            | 3327.45               | -52.78    |
| Brazil    | November          | 316.00                     | -2.90     | 13.00           | -4.00     | 44.00           | 406.72            | 3327.45               | -52.78    |
| Brazil    | December          | 312.40                     | -3.80     | 1.00            | 0.00      | 44.00           | 389.52            | 3190.96               | -26.02    |
| Brazil    | March             | 310.50                     | -3.90     | 1.00            | 0.00      | 44.00           | 387.43            | 3174.38               | -26.93    |

## Soymeal- Import Prices of other origins





What's Driving the Market