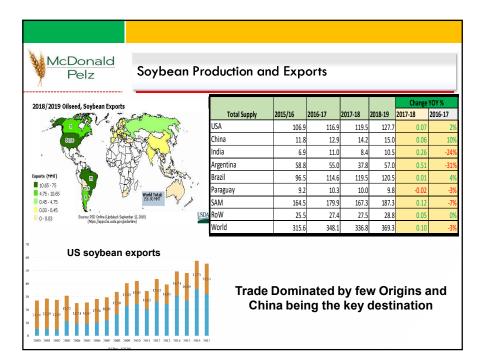

|               |          | Change   | e in Glo | bal Soy  | 1      |                             |
|---------------|----------|----------|----------|----------|--------|-----------------------------|
| Soybean Crush | 2014/15  | 2015/16  | 2016/17  | 2017/18  | Growth |                             |
| China         | 74,500   | 81,500   | 88,000   | 90,000   | 21%    |                             |
| US            | 50,975   | 51,335   | 51,742   | 55,928   | 10%    | Continuation of Trade war   |
| Argentina     | 40,235   | 43,267   | 43,303   | 37,700   | -6%    |                             |
| Brazil        | 40,435   | 39,747   | 40,411   | 43,000   | 6%     | can lead to expansion of    |
| EU            | 14,450   | 14,950   | 14,400   | 14,900   | 3%     | Crush in Asian S