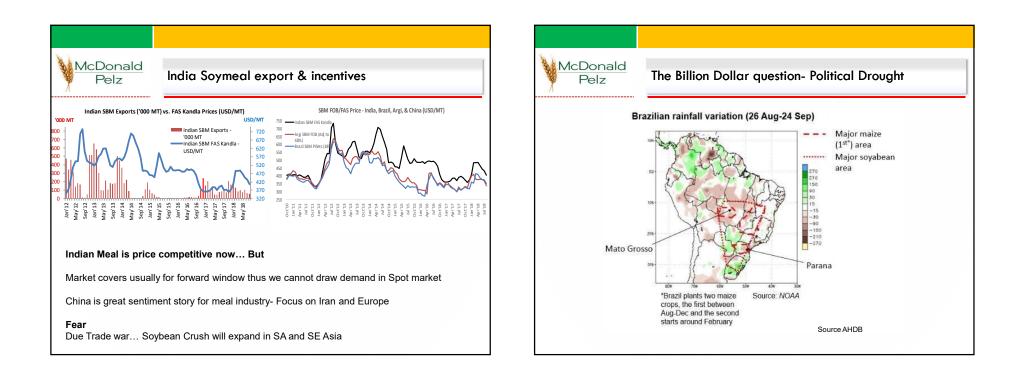

|
| Brazil    | October           | 316.00                     | -2.60     | 13.00           | -4.00     | 44.00           | 406.72            | 3327.45               | -52.78    |
| Brazil    | November          | 316.00                     | -2.90     | 13.00           | -4.00     | 44.00           | 406.72            | 3327.45               | -52.78    |
| Brazil    | December          | 312.40                     | -3.80     | 1.00            | 0.00      | 44.00           | 389.52            | 3190.96               | -26.02    |
| Brazil    | March             | 310.50                     | -3.90     | 1.00            | 0.00      | 44.00           | 387.43            | 3174.38               | -26.93    |

## Soymeal- Import Prices of other origins





What's Driving the Market