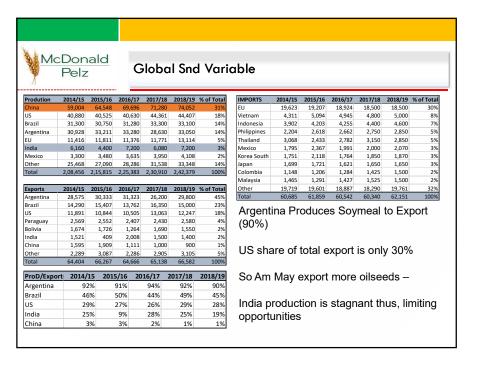

| 1,950    | 1,150    | 2,200    | 3,200    | 64%    | increasing Crush capacities |
| Iran          | 1,450    | 1,950    | 2,050    | 2,650    | 83%    |                             |
| Pakistan      | 500      | 1,250    | 1,680    | 2,300    | 360%   | Crush capacity in US may    |
| Bolivia       | 2,450    | 2,550    | 2,050    | 2,550    | 4%     | go up                       |
| Japan         | 2,150    | 2,283    | 2,392    | 2,350    | 9%     |                             |
| Taiwan        | 1,980    | 1,980    | 2,045    | 2,080    | 5%     |                             |
| Other         | 14,476   | 15,326   | 15,181   | 16,083   | 11%    |                             |
| Total         | 2.64.726 | 2.74.988 | 2.87.204 | 2.93.691 | 11%    |                             |







## McDonald Pelz

## China Meal Prices Import Cost Estimate

## China Soymeal Import Cost Estimate (2018-9-12)

| Country   | shipment          | CBOT closing price (\$/MT) |           | premium (\$/MT) |           | freight (\$/MT) | CNF price (\$/MT) | import cost (yuan/MT) |           |
|-----------|-------------------|----------------------------|-----------|-----------------|-----------|-----------------|-------------------|-----------------------|-----------|
|           |                   | futures                    | rise/fall | premium         | rise/fall |                 |                   | cost                  | rise/fall |
| Argentina | September         | 314.20                     | -2.60     | 5.00            | 1.00      | 42.00           | 393.92            | 32