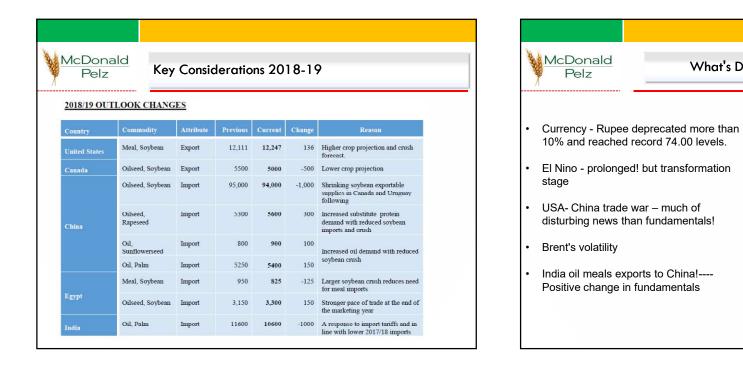

|               |          | Change   | e in Glo | bal Soy  | 1      |                             |
|---------------|----------|----------|----------|----------|--------|-----------------------------|
| Soybean Crush | 2014/15  | 2015/16  | 2016/17  | 2017/18  | Growth |                             |
| China         | 74,500   | 81,500   | 88,000   | 90,000   | 21%    |                             |
| US            | 50,975   | 51,335   | 51,742   | 55,928   | 10%    | Continuation of Trade war   |
| Argentina     | 40,235   | 43,267   | 43,303   | 37,700   | -6%    |                             |
| Brazil        | 40,435   | 39,747   | 40,411   | 43,000   | 6%     | can lead to expansion of    |
| EU            | 14,450   | 14,950   | 14,400   | 14,900   | 3%     | Crush in Asian Sub          |
| India         | 7,700    | 5,500    | 9,000    | 7,600    | -1%    | continent                   |
| Mexico        | 4,175    | 4,400    | 4,600    | 5,000    | 20%    |                             |
| Russia        | 3,600    | 4,000    | 4,400    | 4,650    | 29%    | Pakistan, Iran and          |
| Paraguay      | 3,700    | 3,800    | 3,750    | 3,700    | 0%     | Bangladesh are rapidly      |
| Egypt         | 1,950    | 1,150    | 2,200    | 3,200    | 64%    | increasing Crush capacities |
| Iran          | 1,450    | 1,950    | 2,050    | 2,650    | 83%    |                             |
| Pakistan      | 500      | 1,250    | 1,680    | 2,300    | 360%   | Crush capacity in US may    |
| Bolivia       | 2,450    | 2,550    | 2,050    | 2,550    | 4%     | go up                       |
| Japan         | 2,150    | 2,283    | 2,392    | 2,350    | 9%     |                             |
| Taiwan        | 1,980    | 1,980    | 2,045    | 2,080    | 5%     |                             |
| Other         | 14,476   | 15,326   | 15,181   | 16,083   | 11%    |                             |
| Total         | 2.64.726 | 2.74.988 | 2.87.204 | 2.93.691 | 11%    |                             |