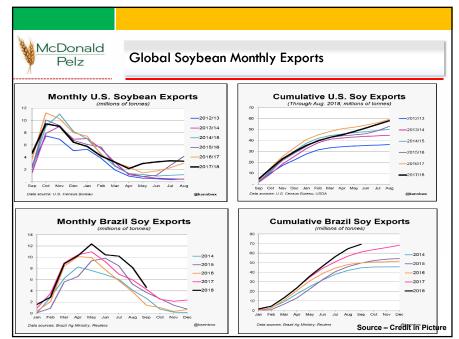

|               |          | Change   | e in Glo | bal Soy  | 1      |                             |
|---------------|----------|----------|----------|----------|--------|-----------------------------|
| Soybean Crush | 2014/15  | 2015/16  | 2016/17  | 2017/18  | Growth |                             |
| China         | 74,500   | 81,500   | 88,000   | 90,000   | 21%    |                             |
| US            | 50,975   | 51,335   | 51,742   | 55,928   | 10%    | Continuation of Trade war   |
| Argentina     | 40,235   | 43,267   | 43,303   | 37,700   | -6%    |                             |
| Brazil        | 40,435   | 39,747   | 40,411   | 43,000   | 6%     | can lead to expansion of    |
| EU            | 14,450   | 14,950   | 14,400   | 14,900   | 3%     | Crush in Asian Sub