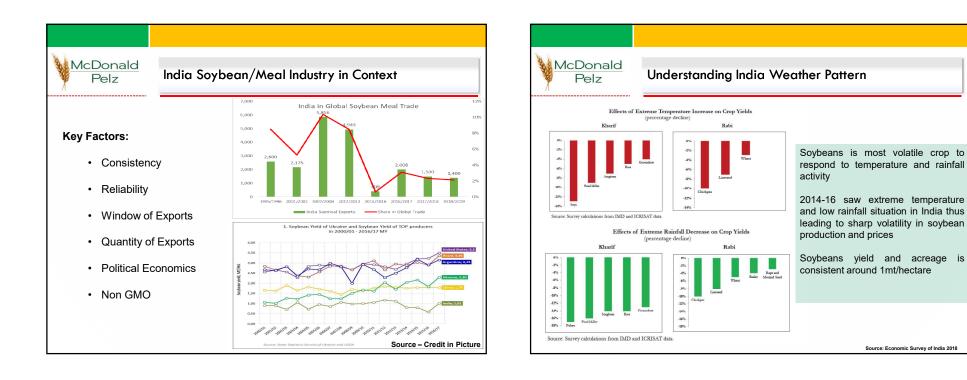

27    |
| Brazil    | October           | 316.00                     | -2.60     | 13.00           | -4.00     | 44.00           | 406.72            | 3327.45               | -52.78    |
| Brazil    | November          | 316.00                     | -2.90     | 13.00           | -4.00     | 44.00           | 406.72            | 3327.45               | -52.78    |
| Brazil    | December          | 312.40                     | -3.80     | 1.00            | 0.00      | 44.00           | 389.52            | 3190.96               | -26.02    |
| Brazil    | March             | 310.50                     | -3.90     | 1.00            | 0.00      | 44.00           | 387.43            | 3174.38               | -26.93    |

## Soymeal- Import Prices of other origins





What's Driving the Market