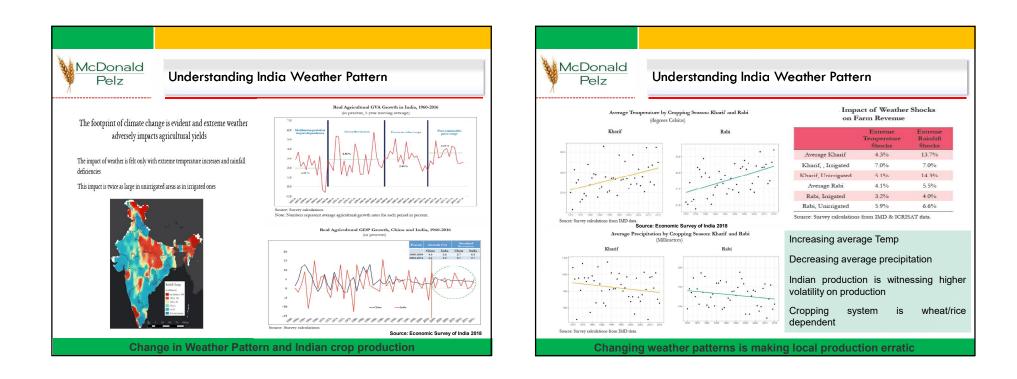

azil    | October           | 316.00                     | -2.60     | 13.00           | -4.00     | 44.00           | 406.72            | 3327.45               | -52.78    |
| Brazil    | November          | 316.00                     | -2.90     | 13.00           | -4.00     | 44.00           | 406.72            | 3327.45               | -52.78    |
| Brazil    | December          | 312.40                     | -3.80     | 1.00            | 0.00      | 44.00           | 389.52            | 3190.96               | -26.02    |
| Brazil    | March             | 310.50                     | -3.90     | 1.00            | 0.00      | 44.00           | 387.43            | 3174.38               | -26.93    |

## Soymeal- Import Prices of other origins





What's Driving the Market