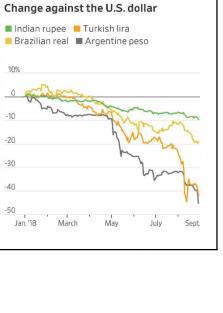

3285.47               | -50.27    |
| Brazil    | October           | 316.00                     | -2.60     | 13.00           | -4.00     | 44.00           | 406.72            | 3327.45               | -52.78    |
| Brazil    | November          | 316.00                     | -2.90     | 13.00           | -4.00     | 44.00           | 406.72            | 3327.45               | -52.78    |
| Brazil    | December          | 312.40                     | -3.80     | 1.00            | 0.00      | 44.00           | 389.52            | 3190.96               | -26.02    |
| Brazil    | March             | 310.50                     | -3.90     | 1.00            | 0.00      | 44.00           | 387.43            | 3174.38               | -26.93    |

## Soymeal- Import Prices of other origins





What's Driving the Market