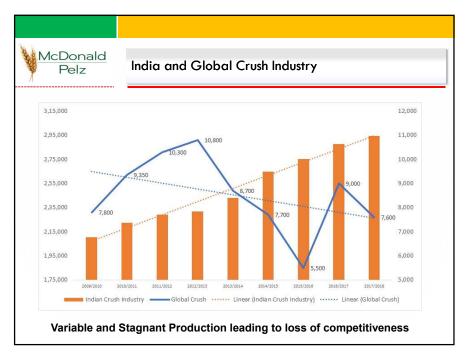

|               |          | Change   | e in Glo | bal Soy  | 1      |                             |
|---------------|----------|----------|----------|----------|--------|-----------------------------|
| Soybean Crush | 2014/15  | 2015/16  | 2016/17  | 2017/18  | Growth |                             |
| China         | 74,500   | 81,500   | 88,000   | 90,000   | 21%    |                             |
| US            | 50,975   | 51,335   | 51,742   | 55,928   | 10%    | Continuation of Trade war   |
| Argentina     | 40,235   | 43,267   | 43,303   | 37,700   | -6%    |                             |
| Brazil        | 40,435   | 39,747   | 40,411   | 43,000   | 6%     | can lead to expansion of    |
| EU            | 14,450   | 14,950   | 14,400   | 14,900   | 3%     | Crush in Asian Sub          |
| India         | 7,700    | 5,500    | 9,000    | 7,600    | -1%    | continent                   |
| Mexico        | 4,175    | 4,400    | 4,600    | 5,000    | 20%    |                             |
| Russia        | 3,600    | 4,000    | 4,400    | 4,650    | 29%    | Pakistan, Iran and          |
| Paraguay      | 3,700    | 3,800    | 3,750    | 3,700    | 0%     | Bangladesh are rapidly      |
| Egypt         | 1,950    | 1,150    | 2,200    | 3,200    | 64%    | increasing Crush capacities |
| Iran          | 1,450    | 1,950    | 2,050    | 2,650    | 83%    |                             |
| Pakistan      | 500      | 1,250    | 1,680    | 2,300    | 360%   | Crush capacity in US may    |
| Bolivia       | 2,450    | 2,550    | 2,050    | 2,550    | 4%     | go up                       |
| Japan         | 2,150    | 2,283    | 2,392    | 2,350    | 9%     |                             |
| Taiwan        | 1,980    | 1,980    | 2,045    | 2,080    | 5%     |                             |
| Other         | 14,476   | 15,326   | 15,181   | 16,083   | 11%    |                             |
| Total         | 2.64.726 | 2.74.988 | 2.87.204 | 2.93.691 | 11%    |                             |