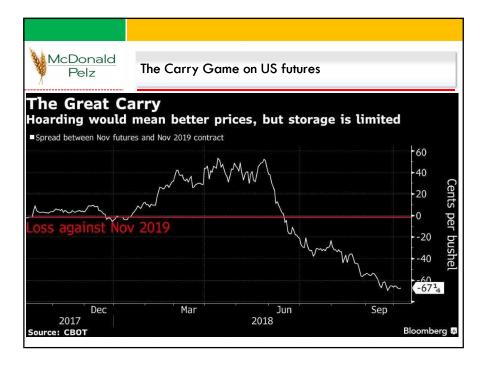

|               |          | Change   | e in Glo | bal Soy  | 1      |                             |
|---------------|----------|----------|----------|----------|--------|-----------------------------|
| Soybean Crush | 2014/15  | 2015/16  | 2016/17  | 2017/18  | Growth |                             |
| China         | 74,500   | 81,500   | 88,000   | 90,000   | 21%    |                             |
| US            | 50,975   | 51,335   | 51,742   | 55,928   | 10%    | Continuation of Trade war   |
| Argentina     | 40,235   | 43,267   | 43,303   | 37,700   | -6%    |                             |
| Brazil        | 40,435   | 39,747   | 40,411   | 43,000   | 6%     | can lead to expansion of    |
| EU            | 14,450   | 14,950   | 14,400   | 14,900   | 3%     | Crush in Asi