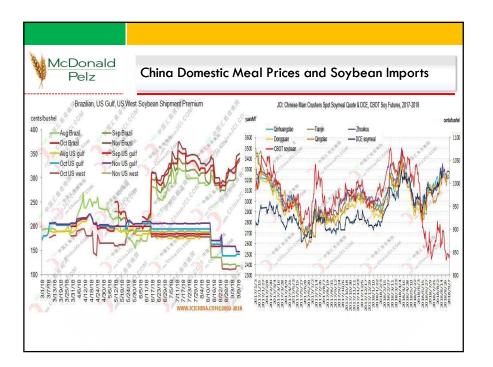

## China Meal Prices Import Cost Estimate

## China Soymeal Import Cost Estimate (2018-9-12)

| Country   | shipment          | CBOT closing price (\$/MT) |           | premium (\$/MT) |           | freight (\$/MT) | CNF price (\$/MT) | import cost (yuan/MT) |           |
|-----------|-------------------|----------------------------|-----------|-----------------|-----------|-----------------|-------------------|-----------------------|-----------|
|           |                   | futures                    | rise/fall | premium         | rise/fall |                 |                   | cost                  | rise/fall |
| Argentina | September         | 314.20                     | -2.60     | 5.00            | 1.00      | 42.00           | 393.92            | 3225.88               | -6.70     |
| Argentina | September-October | 316.00                     | -2.90     | 9.00            | -1.00     | 42.00           | 400.31            | 3276.58               | -26.70    |
| Argentina | November          | 316.00                     | -2.90     | 10.00           | 0.00      | 42.00           | 401.42            | 3285.39               | -17.89    |
| Brazil    | September         | 314.20                     | -2.60     | 10.00           | -4.00     | 44.00           | 401.43            | 3285.47               | -50.27    |
| Brazil    | October           | 316.00                     | -2.60     | 13.00           | -4.00     | 44.00           | 406.72            | 3327.45               | -52.78    |
| Brazil    | November          | 316.00                     | -2.90     | 13.00           | -4.00     | 44.00           | 406.72            | 3327.45               | -52.78    |
| Brazil    | December          | 312.40                     | -3.80     | 1.00            | 0.00      | 44.00           | 389.52            | 3190.96               | -26.02    |
| Brazil    | March             | 310.50                     | -3.90     | 1.00            | 0.00      | 44.00           | 387.43            | 3174.38               | -26.93    |

## Soymeal- Import Prices of other origins

What's Driving the Market