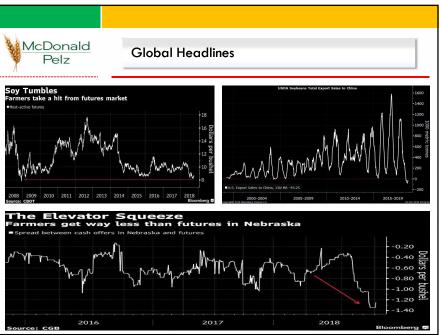

|               |          | Change   | e in Glo | bal Soy  | 1      |                             |
|---------------|----------|----------|----------|----------|--------|-----------------------------|
| Soybean Crush | 2014/15  | 2015/16  | 2016/17  | 2017/18  | Growth |                             |
| China         | 74,500   | 81,500   | 88,000   | 90,000   | 21%    |                             |
| US            | 50,975   | 51,335   | 51,742   | 55,928   | 10%    | Continuation of Trade war   |
| Argentina     | 40,235   | 43,267   | 43,303   | 37,700   | -6%    |                             |
| Brazil        | 40,435   | 39,747   | 40,411   | 43,000   | 6%     | can lead to expansion of    |
| EU            | 14,450   | 14,950   | 14,400   | 14,900   | 3%     | Crush in A