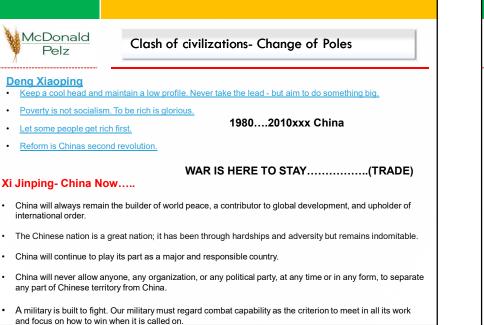

|               |          | Change   | e in Glo | bal Soy  | 1      |                             |
|---------------|----------|----------|----------|----------|--------|-----------------------------|
| Soybean Crush | 2014/15  | 2015/16  | 2016/17  | 2017/18  | Growth |                             |
| China         | 74,500   | 81,500   | 88,000   | 90,000   | 21%    |                             |
| US            | 50,975   | 51,335   | 51,742   | 55,928   | 10%    | Continuation of Trade war   |
| Argentina     | 40,235   | 43,267   | 43,303   | 37,700   | -6%    |                             |
| Brazil        | 40,435   | 39,747   | 40,411   | 43,000   | 6%     | can lead to expansion of    |
| EU            | 14,450   | 14,950   | 14,400   | 14,900   | 3%     | Crush in